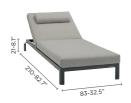

## Cubic

A stackable aluminium lounge set for highly durable projects? Meet Cubic. Sturdy, yet elegant, the modular sofa collection combines an asymmetric design with detachable Sunbrella® cushions. The Cubic collection comprises of lounge chairs and 2,5 seaters in as much as 2 different frame colours and 3 cushion options. The left or right corner double seat gives this modular sofa set collection endless possibilities to make the combination that fits your setting. Pair with the lounger of your choice to complete the seating area. Add a footrest for maximum comfort and match with a low-to-the-ground coffee table of your choice.

lounge chair — 2,5-seater — coffee table A — lounger

 ${\sf left\ corner\ double\ seat-right\ corner\ double\ seat-small\ middle\ seat-coffee\ table\ S-lounger-Easy\ Fit\ side\ table\ unit\ B}$ 

lounger — Easy Fit side table unit B