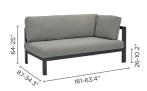

lounge chair — 2,5-seater — coffee table A — lounger

 ${\sf left\ corner\ double\ seat-right\ corner\ double\ seat-small\ middle\ seat-coffee\ table\ S-lounger-Easy\ Fit\ side\ table\ unit\ B}$ 

lounger — Easy Fit side table unit B

small middle seat

lounger

coffee table A