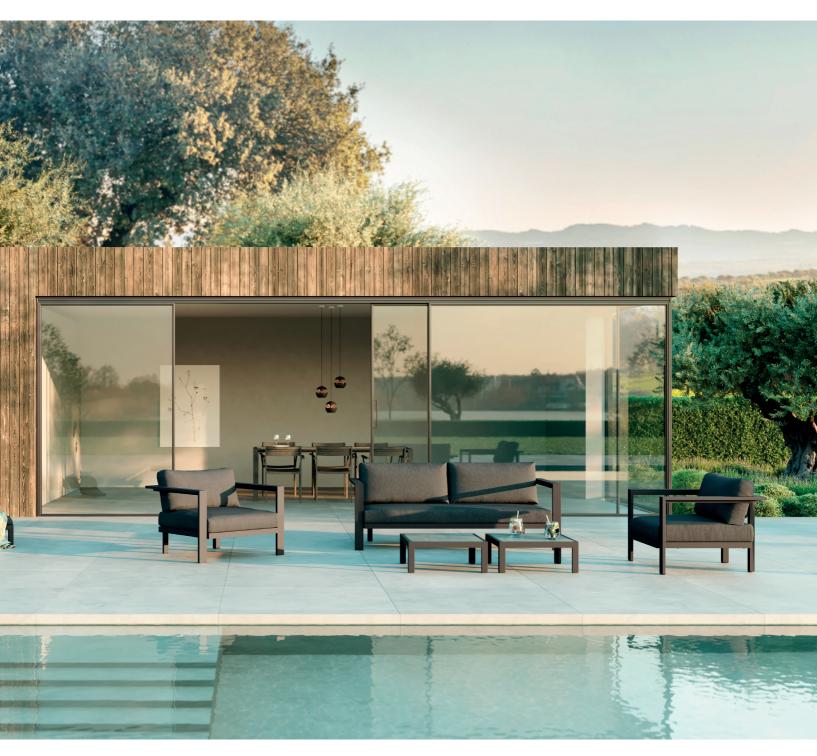

## Cubic

A stackable aluminium lounge set for highly durable projects? Meet Cubic. Sturdy, yet elegant, the modular sofa collection combines an asymmetric design with detachable Sunbrella® cushions. The Cubic collection comprises of lounge chairs and 2,5 seaters in as much as 2 different frame colours and 3 cushion options. The left or right corner double seat gives this modular sofa set collection endless possibilities to make the combination that fits your setting. Pair with the lounger of your choice to complete the seating area. Add a footrest for maximum comfort and match with a low-to-the-ground coffee table of your choice.

lounge chair — 2,5-seater — coffee table A — lounger

 ${\sf left\ corner\ double\ seat-right\ corner\ double\ seat-small\ middle\ seat-coffee\ table\ S-lounger-Easy\ Fit\ side\ table\ unit\ B}$ 

lounger — Easy Fit side table unit B