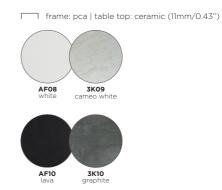

#### maintenance

This material is easy to clean and maintain. Simply brush away loose dirt, rinse and clean with a mild, lukewarm soapy solution. Rinse thoroughly and pat dry with a cloth.

AF08 white

**AF10** lava

**3K09** cameo white

**3K10** graphite