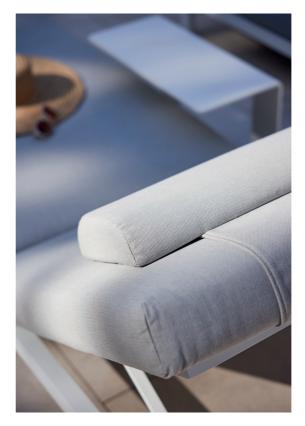

## Cubic

A stackable aluminium lounge set for highly durable projects? Meet Cubic. Sturdy, yet elegant, the modular sofa collection combines an asymmetric design with detachable Sunbrella® cushions. The Cubic collection comprises of lounge chairs and 2,5 seaters in as much as 2 different frame colours and 3 cushion options. The left or right corner double seat gives this modular sofa set collection endless possibilities to make the combination that fits your setting. Pair with the lounger of your choice to complete the seating area. Add a footrest for maximum comfort and match with a low-to-the-ground coffee table of your choice.

#### **FEATURES**

stackable combo

loungers

modular

wheels on loungers

velcro fixation for seat cushions