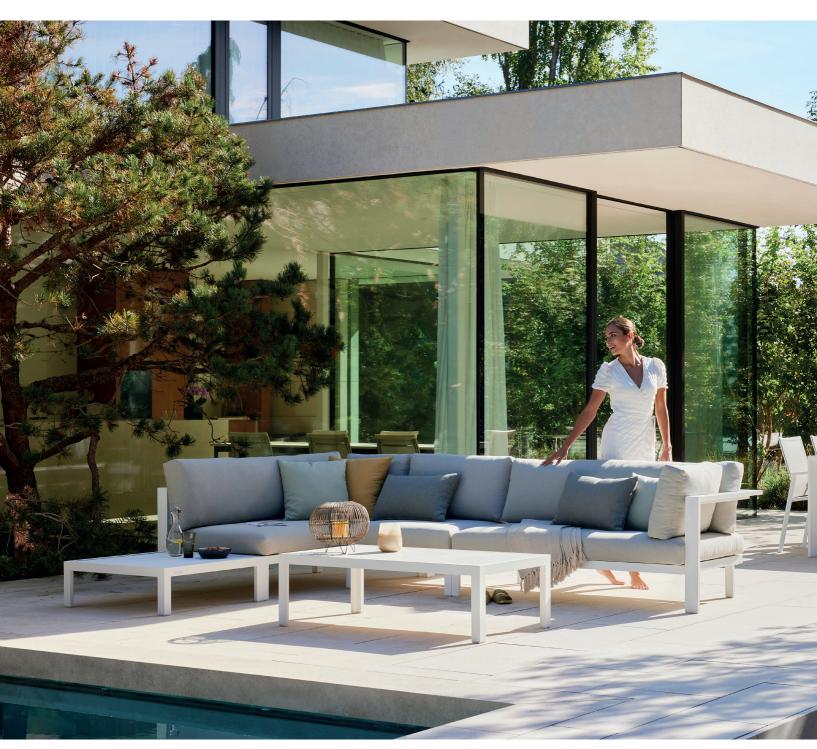

## Cubic

A stackable aluminium lounge set for highly durable projects? Meet Cubic. Sturdy, yet elegant, the modular sofa collection combines an asymmetric design with detachable Sunbrella® cushions. The Cubic collection comprises of lounge chairs and 2,5 seaters in as much as 2 different frame colours and 3 cushion options. The left or right corner double seat gives this modular sofa set collection endless possibilities to make the combination that fits your setting. Pair with the lounger of your choice to complete the seating area. Add a footrest for maximum comfort and match with a low-to-the-ground coffee table of your choice.