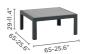

## Cubic

A stackable aluminium lounge set for highly durable projects? Meet Cubic. Sturdy, yet elegant, the modular sofa collection combines an asymmetric design with detachable Sunbrella® cushions. The Cubic collection comprises of lounge chairs and 2,5 seaters in as much as 2 different frame colours and 3 cushion options. The left or right corner double seat gives this modular sofa set collection endless possibilities to make the combination that fits your setting. Pair with the lounger of your choice to complete the seating area. Add a footrest for maximum comfort and match with a low-to-the-ground coffee table of your choice.

small middle seat

lounger

coffee table A