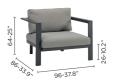

lounge chair — 2,5-seater — coffee table A — lounger

 ${\sf left\ corner\ double\ seat-right\ corner\ double\ seat-small\ middle\ seat-coffee\ table\ S-lounger-Easy\ Fit\ side\ table\ unit\ B}$ 

lounger — Easy Fit side table unit B

#### FOAM TYPE

fabric + outdoor foam (QDF)

lounge chair

left corner double seat

medium footrest

2,5-seater

right corner double seat

coffee table S