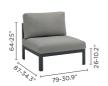

## Cubic

A stackable aluminium lounge set for highly durable projects? Meet Cubic. Sturdy, yet elegant, the modular sofa collection combines an asymmetric design with detachable Sunbrella® cushions. The Cubic collection comprises of lounge chairs and 2,5 seaters in as much as 2 different frame colours and 3 cushion options. The left or right corner double seat gives this modular sofa set collection endless possibilities to make the combination that fits your setting. Pair with the lounger of your choice to complete the seating area. Add a footrest for maximum comfort and match with a low-to-the-ground coffee table of your choice.

lounge chair — 2,5-seater — coffee table A — lounger

 ${\sf left\ corner\ double\ seat-right\ corner\ double\ seat-small\ middle\ seat-coffee\ table\ S-lounger-Easy\ Fit\ side\ table\ unit\ B}$ 

lounger — Easy Fit side table unit B