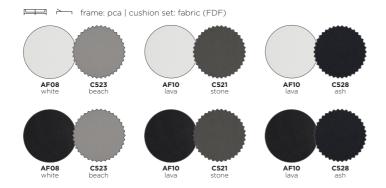

#### maintenance

This material is easy to clean and maintain. Simply brush away loose dirt, rinse and clean with a mild, lukewarm soapy solution. Rinse thoroughly and pat dry with a cloth.

AF08 white

**AF10** lava

C521 stone

C523 beach

C528 ash