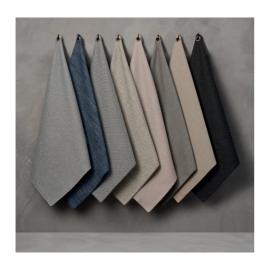

## fabric

#### properties 100% solution dyed acrylic

- developed specifically for outdoor use for example boats
- fibres dyed in the mass, UV-resistant
- dirt and water repellent
- breathable
- washable at 30°C (86°F)

C521 stone

C523 beach

C528 ash