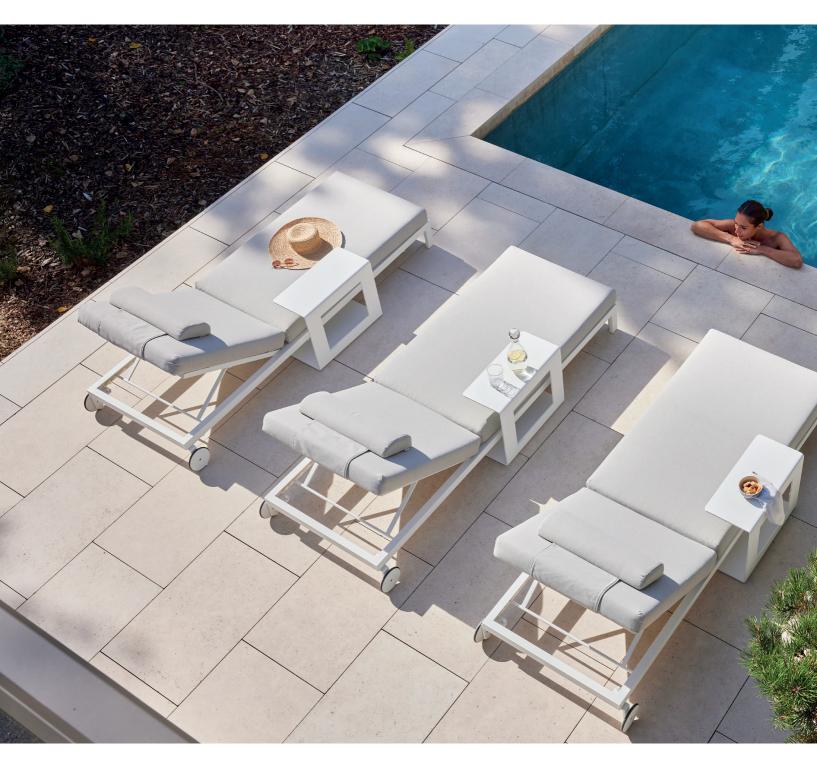

lounge chair — 2,5-seater — coffee table A — lounger

 ${\sf left\ corner\ double\ seat-right\ corner\ double\ seat-small\ middle\ seat-coffee\ table\ S-lounger-Easy\ Fit\ side\ table\ unit\ B}$ 

lounger — Easy Fit side table unit B