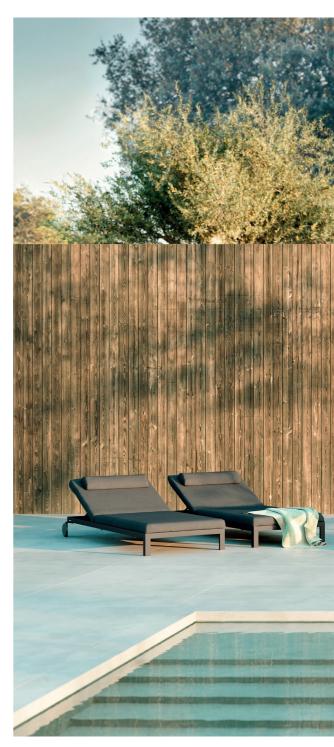

lounge chair — 2,5-seater — coffee table A — lounger

 ${\sf left\ corner\ double\ seat-right\ corner\ double\ seat-small\ middle\ seat-coffee\ table\ S-lounger-Easy\ Fit\ side\ table\ unit\ B}$ 

lounger — Easy Fit side table unit B

#### **FEATURES**

stackable combo

loungers

modular

wheels on loungers

velcro fixation for seat cushions