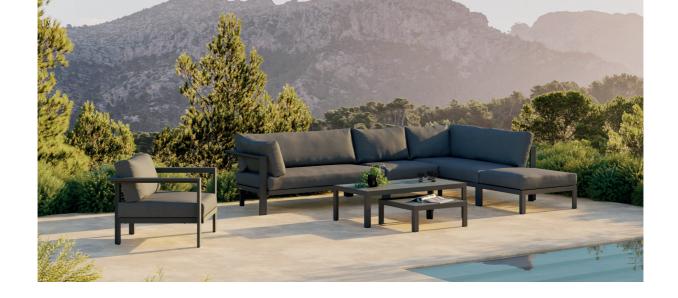

## Cubic

A stackable aluminium lounge set for highly durable projects? Meet Cubic. Sturdy, yet elegant, the modular sofa collection combines an asymmetric design with detachable Sunbrella® cushions. The Cubic collection comprises of lounge chairs and 2,5 seaters in as much as 2 different frame colours and 3 cushion options. The left or right corner double seat gives this modular sofa set collection endless possibilities to make the combination that fits your setting. Pair with the lounger of your choice to complete the seating area. Add a footrest for maximum comfort and match with a low-to-the-ground coffee table of your choice.

lounge chair — 2,5-seater — coffee table A — lounger

 ${\sf left\ corner\ double\ seat-right\ corner\ double\ seat-small\ middle\ seat-coffee\ table\ S-lounger-Easy\ Fit\ side\ table\ unit\ B}$ 

lounger — Easy Fit side table unit B