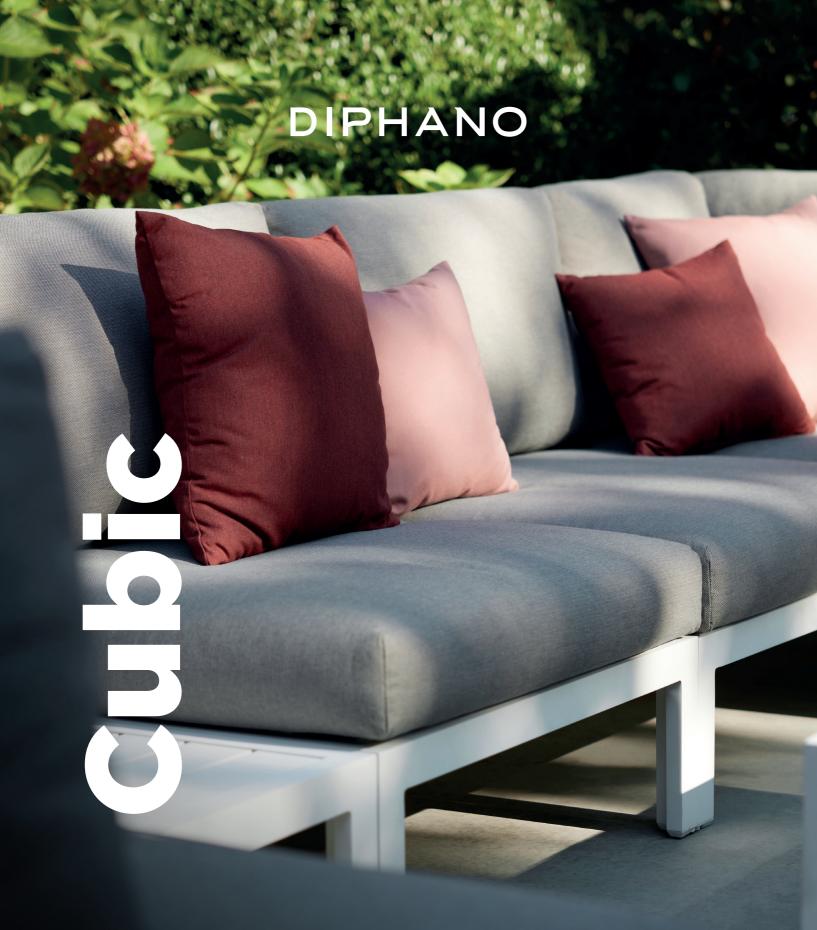

## Cubic

A stackable aluminium lounge set for highly durable projects? Meet Cubic. Sturdy, yet elegant, the modular sofa collection combines an asymmetric design with detachable Sunbrella® cushions. The Cubic collection comprises of lounge chairs and 2,5 seaters in as much as 2 different frame colours and 3 cushion options. The left or right corner double seat gives this modular sofa set collection endless possibilities to make the combination that fits your setting. Pair with the lounger of your choice to complete the seating area. Add a footrest for maximum comfort and match with a low-to-the-ground coffee table of your choice.