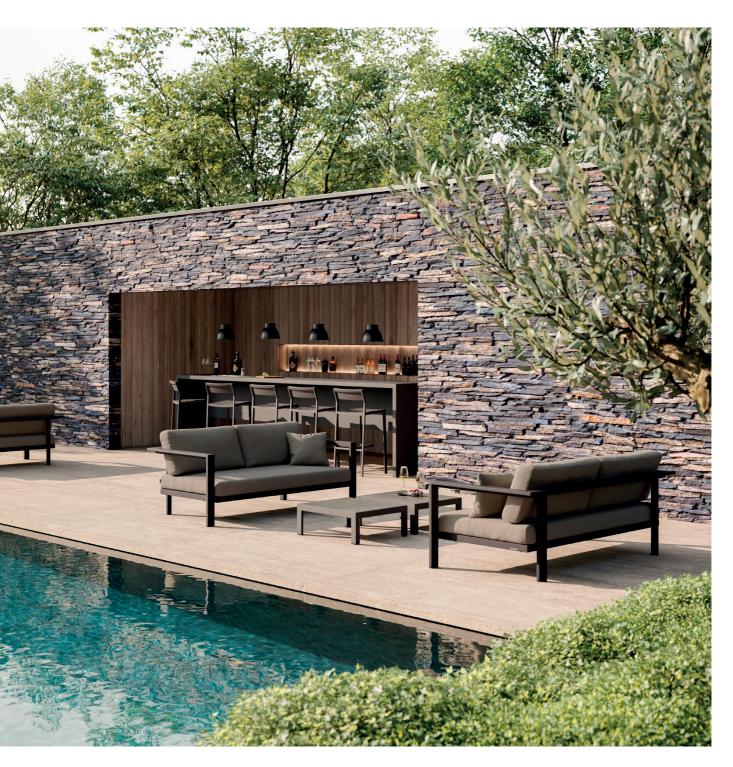

## Cubic

A stackable aluminium lounge set for highly durable projects? Meet Cubic. Sturdy, yet elegant, the modular sofa collection combines an asymmetric design with detachable Sunbrella® cushions. The Cubic collection comprises of lounge chairs and 2,5 seaters in as much as 2 different frame colours and 3 cushion options. The left or right corner double seat gives this modular sofa set collection endless possibilities to make the combination that fits your setting. Pair with the lounger of your choice to complete the seating area. Add a footrest for maximum comfort and match with a low-to-the-ground coffee table of your choice.

 $left\ corner\ double\ seat-small\ middle\ seat-medium\ footrest-coffee\ table\ S-Selecta\ dining\ armchair-Selecta\ dining\ table\ 226x90$ 

Combine the separate modules to the setting that works for you.

lounge chair — 2,5-seater — coffee table A — lounger

 ${\sf left\ corner\ double\ seat-right\ corner\ double\ seat-small\ middle\ seat-coffee\ table\ S-lounger-Easy\ Fit\ side\ table\ unit\ B}$ 

lounger — Easy Fit side table unit B

2,5-seater — coffee table A — Metris barstool78h