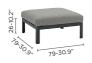

#### FOAM TYPE

fabric + outdoor foam (QDF)

lounge chair

left corner double seat

medium footrest

2,5-seater

right corner double seat

coffee table S

small middle seat

lounger

coffee table A