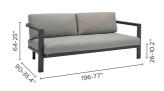

lounge chair — 2,5-seater — coffee table A — lounger

 ${\sf left\ corner\ double\ seat-right\ corner\ double\ seat-small\ middle\ seat-coffee\ table\ S-lounger-Easy\ Fit\ side\ table\ unit\ B}$ 

lounger — Easy Fit side table unit B

#### FOAM TYPE

fabric + outdoor foam (QDF)

lounge chair

left corner double seat

medium footrest

2,5-seater

right corner double seat

coffee table S