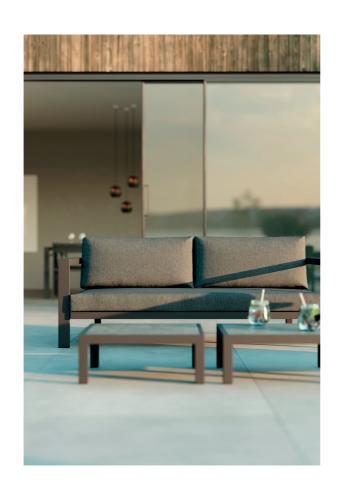

## Cubic

A stackable aluminium lounge set for highly durable projects? Meet Cubic. Sturdy, yet elegant, the modular sofa collection combines an asymmetric design with detachable Sunbrella® cushions. The Cubic collection comprises of lounge chairs and 2,5 seaters in as much as 2 different frame colours and 3 cushion options. The left or right corner double seat gives this modular sofa set collection endless possibilities to make the combination that fits your setting. Pair with the lounger of your choice to complete the seating area. Add a footrest for maximum comfort and match with a low-to-the-ground coffee table of your choice.

lounge chair — 2,5-seater — coffee table A — lounger

 ${\sf left\ corner\ double\ seat-right\ corner\ double\ seat-small\ middle\ seat-coffee\ table\ S-lounger-Easy\ Fit\ side\ table\ unit\ B}$ 

lounger — Easy Fit side table unit B

2,5-seater — coffee table A — Metris barstool78h