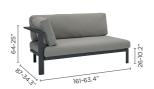

#### FOAM TYPE

fabric + outdoor foam (QDF)

lounge chair

left corner double seat

medium footrest

2,5-seater

right corner double seat

coffee table S

small middle seat

lounger

coffee table A