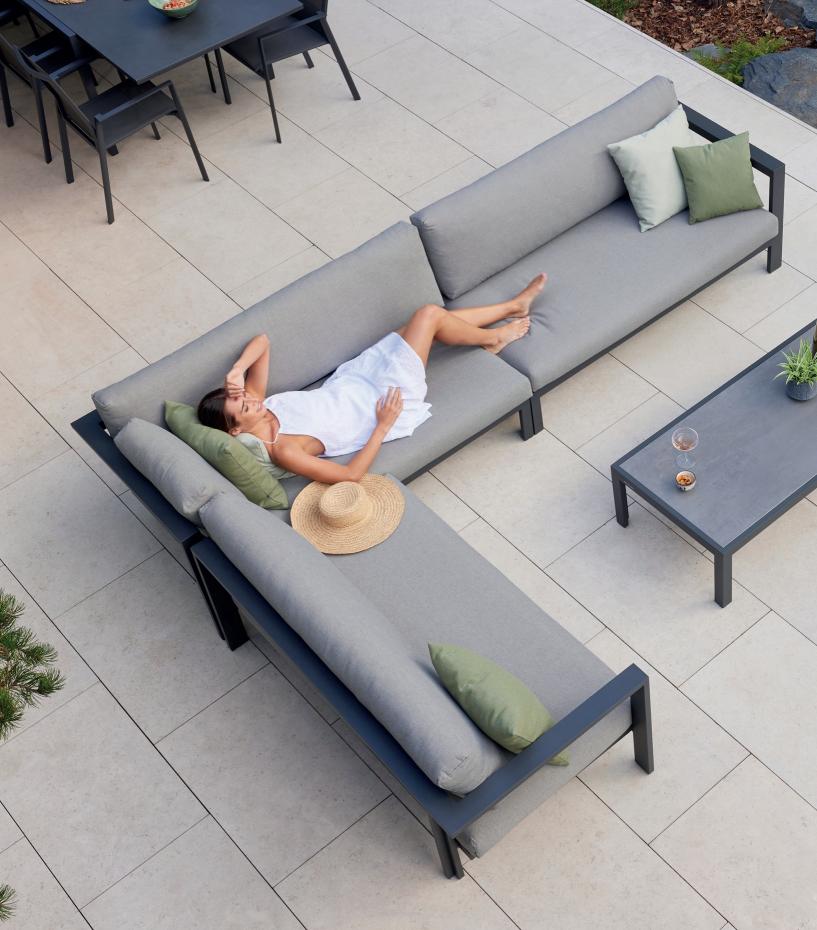

lounge chair — 2,5-seater — coffee table A — lounger

 ${\sf left\ corner\ double\ seat-right\ corner\ double\ seat-small\ middle\ seat-coffee\ table\ S-lounger-Easy\ Fit\ side\ table\ unit\ B}$ 

lounger — Easy Fit side table unit B