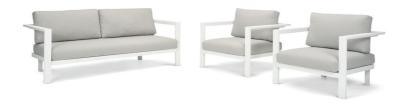

## Cubic

A stackable aluminium lounge set for highly durable projects? Meet Cubic. Sturdy, yet elegant, the modular sofa collection combines an asymmetric design with detachable Sunbrella® cushions. The Cubic collection comprises of lounge chairs and 2,5 seaters in as much as 2 different frame colours and 3 cushion options. The left or right corner double seat gives this modular sofa set collection endless possibilities to make the combination that fits your setting. Pair with the lounger of your choice to complete the seating area. Add a footrest for maximum comfort and match with a low-to-the-ground coffee table of your choice.

lounge chair — 2,5-seater — coffee table A — lounger

 ${\sf left\ corner\ double\ seat-right\ corner\ double\ seat-small\ middle\ seat-coffee\ table\ S-lounger-Easy\ Fit\ side\ table\ unit\ B}$ 

lounger — Easy Fit side table unit B

#### FOAM TYPE

fabric + outdoor foam (QDF)

lounge chair

left corner double seat

medium footrest

2,5-seater

right corner double seat

coffee table S

small middle seat

lounger

coffee table A