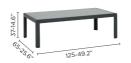

lounge chair — 2,5-seater — coffee table A — lounger

 ${\sf left\ corner\ double\ seat-right\ corner\ double\ seat-small\ middle\ seat-coffee\ table\ S-lounger-Easy\ Fit\ side\ table\ unit\ B}$ 

lounger — Easy Fit side table unit B

2,5-seater — coffee table A — Metris barstool78h

small middle seat

lounger

coffee table A