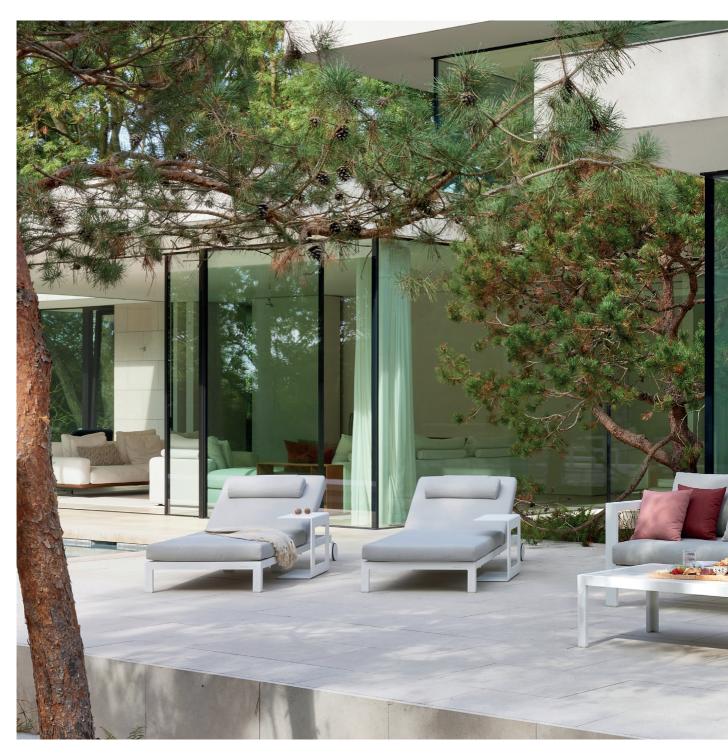

lounge chair — 2,5-seater — coffee table A — lounger

 ${\sf left\ corner\ double\ seat-right\ corner\ double\ seat-small\ middle\ seat-coffee\ table\ S-lounger-Easy\ Fit\ side\ table\ unit\ B}$ 

lounger — Easy Fit side table unit B